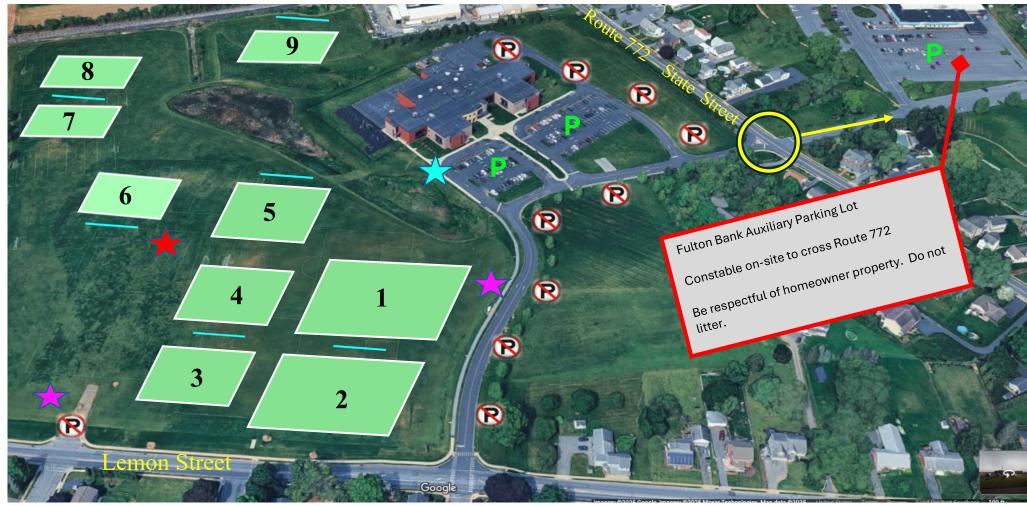

## East Petersburg Elementary School

5700 Lemon Street, East Petersburg, PA 17520

## Parking:

- O Use school lots of Fulton Bank only.
- Do not park in unauthorized areas or on grass, specifically the neighborhoods along Lemon Street and surrounding businesses. You will get towed. Use paved spaces only.

## Facility Rules:

- Spectators are to be seated on opposite sidelines from team. No spectators behind goals during matches. Blue lines = Benches
- No pets, alcohol, or smoking are permitted on school grounds.

## Fields:

- o #'s 1 & 2 are 11v11
- o #'s 3, 4, & 5 are 9v9
- o #'s 6, 7, 8, and 9 are 7v7

= Site HQ & ATC Tent

= Portable Restrooms

= Vendors